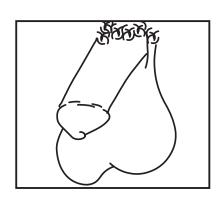

Widgit Symbols © Widgit Software 2002-2022 www.widgit.com

What do your testicles look like?

Circle the picture below that looks most like you.

draw

Or you can **draw** your testicles in the space below.

**Think about** what your testicles look like. Remember to add any moles, freckles, or marks that you have.