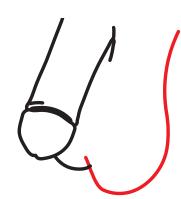

## Where should I be checking?

Hold your scrotum in the palm of your hand. Gently use your thumb and fingers to feel all around your testicles.

Remember there is a soft tube which runs behind each testicle and is normal.

## What should I be aware of?

You should feel and look for anything that feels different or not normal for you.

You should contact a doctor if you notice any of the below symptoms.

Swelling or a lump in testicles

Any change in shape

Your scrotum feels different

Your testicles feel firm (less soft)

More fluid in your testicles

Pain in your testicles

Pain in lower Stomach or groin
Page 6 of 10

Lower back pain

Use the space below to write about or draw how your testicles normally feel