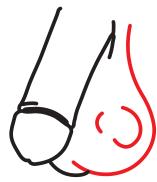

## Where should I be checking?

Hold your scrotum in the palm of your hand. Gently use your thumb and fingers to feel all around your testicles.

Remember there is a soft tube which runs behind each testicle and is normal.

## What should I be aware of?

You should feel and look for anything that feels different or not normal for you.

You should contact a doctor if you notice any of the below symptoms.

Swelling or a lump in testicles

Any change in shape

Your scrotum feels different

Your testicles feel firm (less soft)

More fluid in your testicles

Pain in your testicles

Pain in lower Stomach or groin
Page 6 of 10

Lower back pain

Use the space below to write about or draw how your testicles normally feel