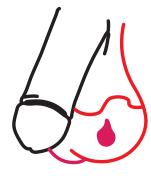

Any change in shape

Your scrotum feels different

Your testicles feel firm (less soft)

More fluid in your testicles

Pain in your testicles

Pain in lower Stomach or groin
Page 6 of 10

Lower back pain

Use the space below to write about or draw how your testicles normally feel