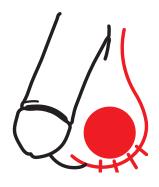

## What should I be aware of?

You should feel and look for anything that feels different or not normal for you.

You should contact a doctor if you notice any of the below symptoms.

Swelling or a lump in testicles

Any change in shape

Your scrotum feels different

Your testicles feel firm (less soft)

More fluid in your testicles

Pain in your testicles

Pain in lower Stomach or groin
Page 6 of 10

Lower back pain

Use the space below to write about or draw how your testicles normally feel