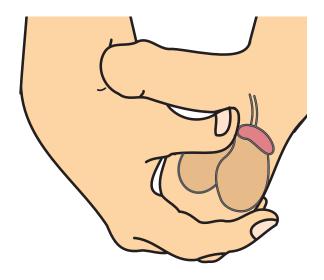

Widgit Symbols © Widgit Software 2002-2022 www.widgit.com

What do your testicles look like?

Circle the picture below that looks most like you.

draw

Or you can **draw** your testicles in the space below.

**Think about** what your testicles look like. Remember to add any moles, freckles, or marks that you have.

## Where should I be checking?

Hold your scrotum in the palm of your hand. Gently use your thumb and fingers to feel all around your testicles.

Remember there is a soft tube which runs behind each testicle and is normal.