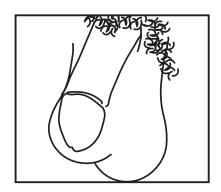

Widgit Symbols © Widgit Software 2002-2022 www.widgit.com

What do your testicles look like?

Circle the picture below that looks most like you.

draw

Or you can **draw** your testicles in the space below.

**Think about** what your testicles look like. Remember to add any moles, freckles, or marks that you have.