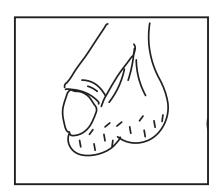

Widgit Symbols © Widgit Software 2002-2022 www.widgit.com

What do your testicles look like?

Circle the picture below that looks most like you.

draw

Or you can **draw** your testicles in the space below.

**Think about** what your testicles look like. Remember to add any moles, freckles, or marks that you have.