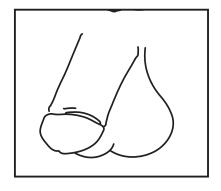

Widgit Symbols © Widgit Software 2002-2022 www.widgit.com

What do your testicles look like?

Circle the picture below that looks most like you.

draw

Or you can **draw** your testicles in the space below.

**Think about** what your testicles look like. Remember to add any moles, freckles, or marks that you have.