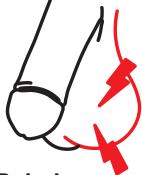

## What should I be aware of?

You should feel and look for anything that feels different or not normal for you.

You should contact a doctor if you notice any of the below symptoms.

Swelling or a lump in testicles

Any change in shape

Your scrotum feels different

Your testicles feel firm (less soft)

More fluid in your testicles

Pain in your testicles

Pain in lower Stomach or groin
Page 6 of 10

Lower back pain

Use the space below to write about or draw how your testicles normally feel