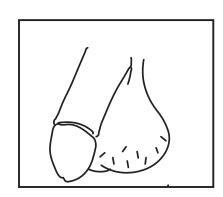

Widgit Symbols © Widgit Software 2002-2022 www.widgit.com

What do your testicles look like?

Circle the picture below that looks most like you.

draw

Or you can **draw** your testicles in the space below.

**Think about** what your testicles look like. Remember to add any moles, freckles, or marks that you have.