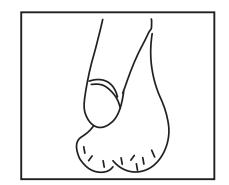

Widgit Symbols © Widgit Software 2002-2022 www.widgit.com

What do your testicles look like?

Circle the picture below that looks most like you.

draw

Or you can **draw** your testicles in the space below.

**Think about** what your testicles look like. Remember to add any moles, freckles, or marks that you have.