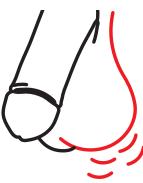

## What should I be aware of?

You should feel and look for anything that feels different or not normal for you.

You should contact a doctor if you notice any of the below symptoms.

Swelling or a lump in testicles

Any change in shape

Your scrotum feels different

Your testicles feel firm (less soft)

More fluid in your testicles

Pain in your testicles

Pain in lower Stomach or groin
Page 6 of 10

Lower back pain

Use the space below to write about or draw how your testicles normally feel