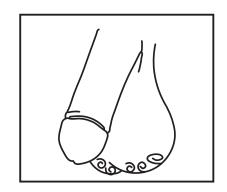

Widgit Symbols © Widgit Software 2002-2022 www.widgit.com

What do your testicles look like?

Circle the picture below that looks most like you.

draw

Or you can **draw** your testicles in the space below.

**Think about** what your testicles look like. Remember to add any moles, freckles, or marks that you have.