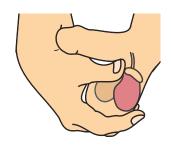

## Where should I be checking?

Hold your scrotum in the palm of your hand. Gently use your thumb and fingers to feel all around your testicles.

Remember there is a soft tube which runs behind each testicle and is normal.