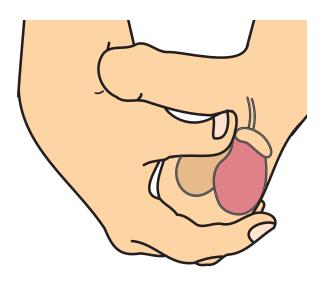

Widgit Symbols © Widgit Software 2002-2022 www.widgit.com

What do your testicles look like?

Circle the picture below that looks most like you.

draw

Or you can **draw** your testicles in the space below.

**Think about** what your testicles look like. Remember to add any moles, freckles, or marks that you have.

## Where should I be checking?

Hold your scrotum in the palm of your hand. Gently use your thumb and fingers to feel all around your testicles.

Remember there is a soft tube which runs behind each testicle and is normal.