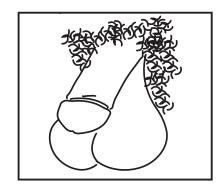

Widgit Symbols © Widgit Software 2002-2022 www.widgit.com

What do your testicles look like?

Circle the picture below that looks most like you.

draw

Or you can **draw** your testicles in the space below.

**Think about** what your testicles look like. Remember to add any moles, freckles, or marks that you have.