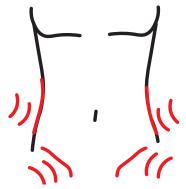

## What should I be aware of?

You should feel and look for anything that feels different or not normal for you.

You should contact a doctor if you notice any of the below symptoms.

Swelling or a lump in testicles

Any change in shape

Your scrotum feels different

Your testicles feel firm (less soft)

More fluid in your testicles

Pain in your testicles

Pain in lower Stomach or groin
Page 6 of 10

Lower back pain

Use the space below to write about or draw how your testicles normally feel