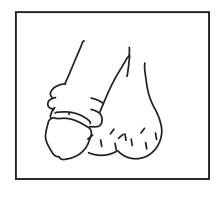

Widgit Symbols © Widgit Software 2002-2022 www.widgit.com

What do your testicles look like?

Circle the picture below that looks most like you.

draw

Or you can **draw** your testicles in the space below.

**Think about** what your testicles look like. Remember to add any moles, freckles, or marks that you have.